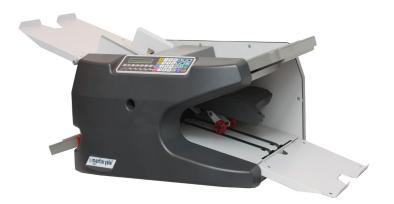

## 2051 Paper Folder

- Great to use in mailrooms, offices, churches, schools, businesses and associations
- Variable speed folding machines allowing you to switch from one paper weight to another without making any adjustments, saving time between folding jobs
- Feed table has a capacity of 500 sheets of 20lb bond paper
- Straight forward display for manual fold and speed selection
- · Fold tables are fully enclosed for quieter operation
- · Automatically shuts off when fold job is complete
- Push button fold selection
- · Capable of saving up to 10 custom folds
- Diagnostic mode for quick and easy trouble shooting
- 2 line x 20 character LCD display provides operator with visual feedback

Folds 2.5" x 5.2" to 12" x 18"

Benchmark Speed up to: 15,000 sheets per/hr

Paper Weights 18# Bond to 90# Index 68 gsm to 166 gsm

| SPECIFICATIONS:                            |                                                |
|--------------------------------------------|------------------------------------------------|
| Model No.:                                 | 2051                                           |
| Benchmark Speed:<br>(sheets/hr.)           | 3,000 - 15,000                                 |
| Standard Paper Size:<br>(inch/cm)          | 2.5" x 5.2" to 12" x 18"<br>A3, A4, A5, Custom |
| Paper Weight:<br>(up to sheets)            | 68 gsm to 166 gsm<br>18# bond to 90# index     |
| Feed Tray Capacity:<br>(up to sheets)      | 500                                            |
| Power<br>(volts)                           | 115/230                                        |
| Dimensions:<br>(W x D x H approx. inch/cm) | 43.2 x 22.2 x 17.8<br>64 x 56 x 45             |
| Weight:<br>(approx. ounces/lbs.)           | 102 lbs.                                       |